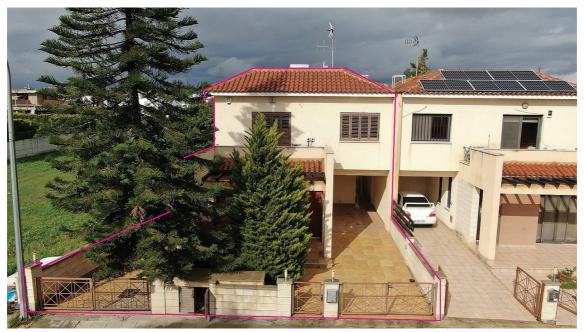

Two storey semi detached house situated in Latsia, Nicosia district. The ground floor consists of an open plan living / dining area, an open plan kitchen / dining area, a laundry room with kitchenette and a guests' toilet. There is a staircase which leads to the 1st floor, which is comprised of 3 bedrooms (one of which has an en-suite bathroom), a main bathroom, an office and 2 uncovered terraces.

Externally, there is covered parking space, yard and gazebo.

Its located approximately 570m northeast of the Second Elementary School of Latsia, about 400m north from Geriou Avenue and about 390m southeast from the Municipal Stadium of Latsia.