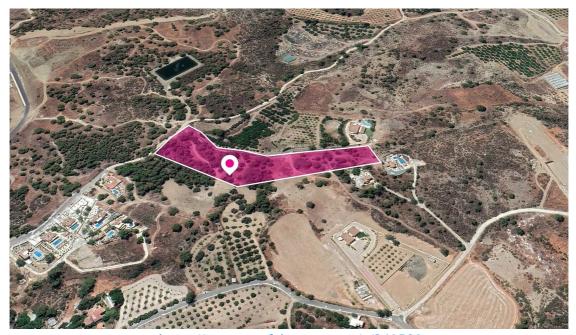

This is a 50% share of a field extending to about 7,767 sqm out of 15,534 sqm. in total. The property is irregularly shaped with an even surface. Access to the field is via a registered road.

The property falls within Zone  $\Delta\alpha 3$ , with a building coefficient of 5%, coverage of 5%, and permission for 2 floors (7m) of construction.

GPS coordinates: 35.059623 32.493084

**Property features** 